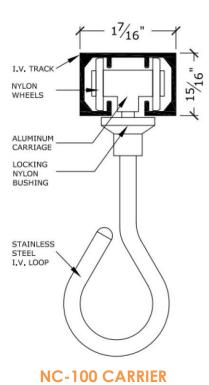

## I.V. Track & I.V. Carrier **Track Assembly Details**

| Material      | #6063 Extruded Aluminum                                   |
|---------------|-----------------------------------------------------------|
| Finish        | Satin Anodized or White Baked Enamel                      |
| Bends         | All bends shall be 12" radius and up to 90 degrees        |
| I.V. Carriers | NC-100 Aluminum Carriage, 4 nylon wheels, stainless steel |
|               | IV loop, locking nylon bushing.                           |
|               | Locks into place with a single 180 degree twist.          |