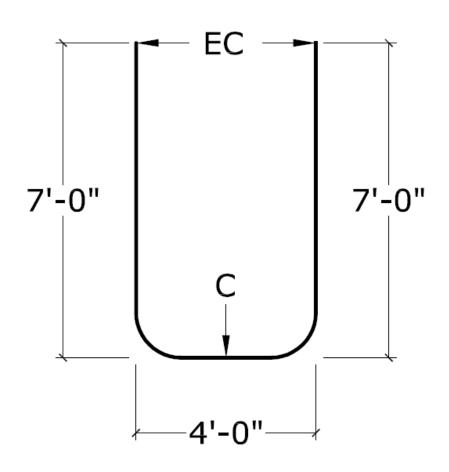

## I.V. Track & I.V. Carrier **Track Assembly Details**

| Material      | #6063 Extruded Aluminum                                   |
|---------------|-----------------------------------------------------------|
| Finish        | Satin Anodized or White Baked Enamel                      |
| Bends         | All bends shall be 12" radius and up to 90 degrees        |
| I.V. Carriers | NC-100 Aluminum Carriage, 4 nylon wheels, stainless steel |
|               | IV loop, locking nylon bushing.                           |
|               | Locks into place with a single 180 degree twist.          |