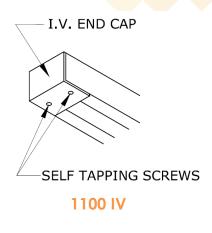

## **TYPICAL 1100IV TRACK PARTS**

1107 End Cap: Aluminum End Cap is used as a permanent stop for curtain carriers. It is secured to the track with two (2) screws.

1108 Connector: Aluminum connector is used to join two pieces of track. It is secured with four (4) rivets, two per track piece.