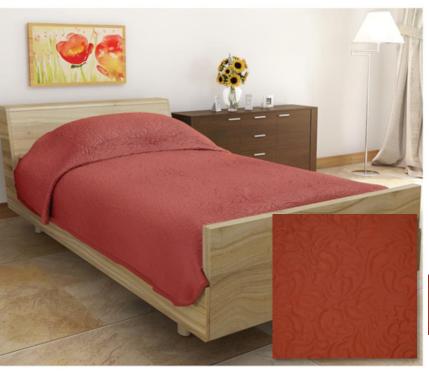

### **Bryant Park Style**

This transitional scroll design features excellent color retention, dimensional stability and is washable as well as dry cleanable. Available as finished Bed Throw products only. Click the Browse Style button to view the Bryant Park fabrics.

#### Colors Available

**Bryant Park** Adobe

**Bryant Park** Barley

**Bryant Park** Delft Blue

**Bryant Park** Grasslands

Bryant Park Silvermist

**Bryant Park** Sunflower