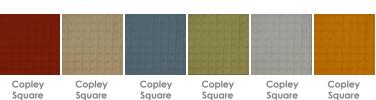

## Copley Square Style

This modern geometric box design features excellent color retention, dimensional stability and is washable as well as dry cleanable. Available as finished Bed Throw products only. Click the Browse Style button to view the Copley Square fabrics.

AATCC 16:40 Hours Grade 4 AATCC 8-2013 Wet: 4.5 / Dry: 4.5 3 ounces per square yard

Throw Style with Self-binding and rounded corners, 72" wide x 108" length.

Silvermist

Sunflower

Colors Available

. Adobe

Delft Blue

Grasslands