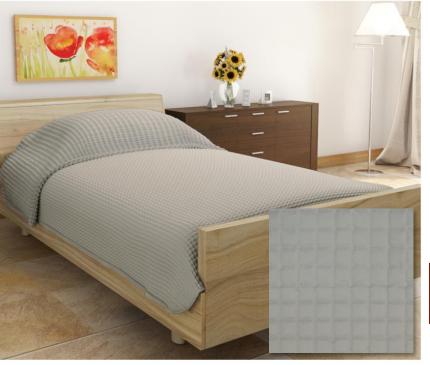

### **Bryant Park Style**

This transitional scroll design features excellent color retention, dimensional stability and is washable as well as dry cleanable. Available as finished Bed Throw products only. Click the Browse Style button to view the Bryant Park fabrics.

#### Colors Available

**Bryant Park** Adobe

**Bryant Park** Barley

**Bryant Park** Delft Blue

**Bryant Park** Grasslands

Bryant Park Silvermist

**Bryant Park** Sunflower